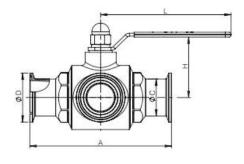

## Design and features

- Max. working pressure:145PSI (10Bar)
- Working temperature range: 14°F ~ 248°F (-10°C ~ 120°C)
- Finish: 0.8µm (Ra 32µin)

T type gateway

| Size  | A     | С    | D    | Н    | L     |
|-------|-------|------|------|------|-------|
| 3/4"  | 100.0 | 19.1 | 25.4 | 55.0 | 125.0 |
| 1"    | 120.0 | 25.4 | 50.5 | 55.0 | 125.0 |
| 11⁄4" | 140.0 | 31.8 | 50.5 | 55.0 | 140.0 |
| 11⁄2" | 150.0 | 38.1 | 50.5 | 65.0 | 150.0 |
| 2"    | 165.0 | 50.8 | 64.0 | 75.0 | 160.0 |
| 21/2" | 190.0 | 63.5 | 77.5 | 85.0 | 180.0 |