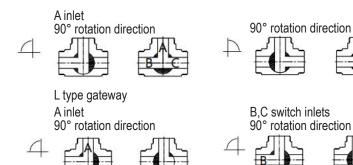

## TRI-CLAMP 3-WAY BALL VALVE, T PORT -(BV-9) TRI-CLAMP 3-WAY BALL VALVE, L PORT -(BV-10)

3 way ball valve, Full port design, Both T port and L port are all available. Easy to assemble/disassemble.

## Design and features

- Max. working pressure:145PSI (10Bar)
- Working temperature range: 14°F ~ 248°F (-10°C ~ 120°C)
- Finish: 0.8µm (Ra 32µin)

T type gateway

| Size  | A     | С    | D    | Н    | L     |
|-------|-------|------|------|------|-------|
| 3/4"  | 100.0 | 19.1 | 25.4 | 55.0 | 125.0 |
| 1"    | 120.0 | 25.4 | 50.5 | 55.0 | 125.0 |
| 11⁄4" | 140.0 | 31.8 | 50.5 | 55.0 | 140.0 |
| 11⁄2" | 150.0 | 38.1 | 50.5 | 65.0 | 150.0 |
| 2"    | 165.0 | 50.8 | 64.0 | 75.0 | 160.0 |
| 21/2" | 190.0 | 63.5 | 77.5 | 85.0 | 180.0 |