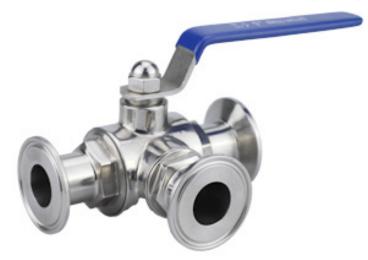

## TRI-CLAMP 3-WAY BALL VALVE, T PORT -(BV-9) TRI-CLAMP 3-WAY BALL VALVE, L PORT -(BV-10)

3 way ball valve, Full port design, Both T port and L port are all available. Easy to assemble/disassemble.