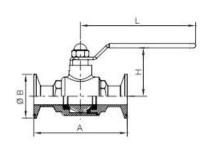

## Design and features

• Max. working pressure:145PSI (10Bar)

• Working temperature range: 14°F ~ 248°F (-10°C ~ 120°C)

• Finish: 0.8μm (Ra 32μin)

| Size  | Α     | В     | Η     | L     |
|-------|-------|-------|-------|-------|
| 1/2"  | 120.0 | 25.4  | 55.0  | 125.0 |
| 3/4"  | 130.0 | 25.4  | 55.0  | 125.0 |
| 1"    | 140.0 | 50.5  | 55.0  | 140.0 |
| 1½"   | 164.0 | 50.5  | 65.0  | 150.0 |
| 2"    | 190.0 | 64.0  | 75.0  | 160.0 |
| 21/2" | 210.0 | 77.5  | 85.0  | 180.0 |
| 3"    | 230.0 | 91.0  | 100.0 | 260.0 |
| 4"    | 260.0 | 119.0 | 120.0 | 350.0 |