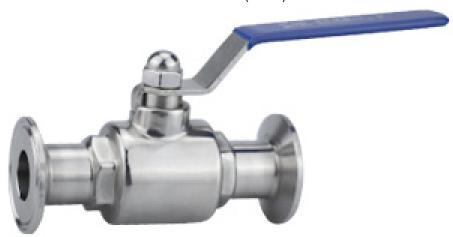

## TRI-CLAMP 2-WAY BALL VALVE -(BV-1)

Tri clamp 2 way ball valve, With full port. Light compact design for general processing needs.

## Design and features

• Max. working pressure:145PSI (10Bar)

• Working temperature range: 14°F ~ 248°F (-10°C ~ 120°C)

• Finish: 0.8μm (Ra 32μin)

| Size  | Α     | В     | Η     | L     |
|-------|-------|-------|-------|-------|
| 1/2"  | 120.0 | 25.4  | 55.0  | 125.0 |
| 3/4"  | 130.0 | 25.4  | 55.0  | 125.0 |
| 1"    | 140.0 | 50.5  | 55.0  | 140.0 |
| 1½"   | 164.0 | 50.5  | 65.0  | 150.0 |
| 2"    | 190.0 | 64.0  | 75.0  | 160.0 |
| 21/2" | 210.0 | 77.5  | 85.0  | 180.0 |
| 3"    | 230.0 | 91.0  | 100.0 | 260.0 |
| 4"    | 260.0 | 119.0 | 120.0 | 350.0 |